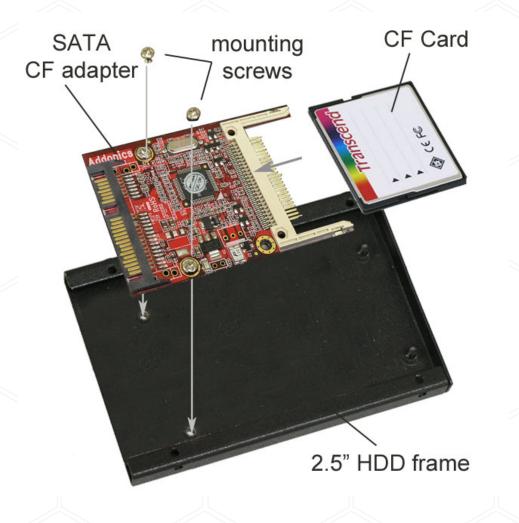

## Installation

1. Slide your Compact Flash card into the adapter.

- 2. Install the adapter and card into the mounting bracket as shown.
- 3. Completed assembly is suitable for mounting the same way as
- a 2.5" hard disk, including connector position and mounting taps.